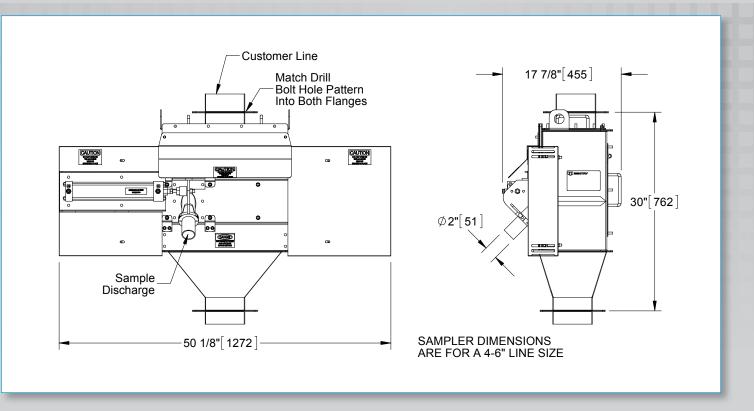

To obtain a sample, the Sentry GA sampler's air-actuated pelican type head moves across the process flow in the chute and deposits it at the discharge. The material sampled is discharged through a flexible hose to a collection point. Material characteristics are not affected by the sampler because no moving parts convey the material to the sample container. Sample volume can be changed at the sampler controller.

## SENTRY GA SAMPLER > CROSS-CUT SAMPLERS > AUTOMATIC SAMPLING

| SPECIFICATIONS                           |                                                                                                |
|------------------------------------------|------------------------------------------------------------------------------------------------|
| materials                                | 300 series stainless steel, white nitrile, UHMW-PE, aluminum cylinder                          |
| particle size                            | 10 μm to 1/4 in (6 mm); larger sizes upon request                                              |
| temperature rating                       | -10 to 180°F (-23 to 82°C)                                                                     |
| air requirements                         | air pressure of 60 to 80 psi (4.1 to 5.5 bar) recommended; air usage 524 cc per inch of stroke |
| suggested connection to sample discharge | flexible tubing to a collection container or indexing cabinet                                  |
| inlet size                               | 4 to 36 in (10 to 91 cm) square or round                                                       |
| recommended sampler location             | vertical or inclined spouts                                                                    |
| quantity of sample                       | determined by flow rate and aperture size                                                      |
| collection containers                    | PET jar, 304 stainless steel jar                                                               |
| pressure rating                          | ATM                                                                                            |
| shipping weight                          | consult Sentry Equipment                                                                       |