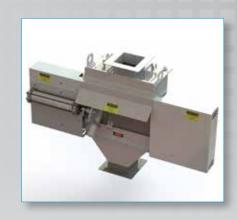

#### **AUTOMATIC SAMPLING**

The Sentry® GA automatic cross-cut sampler automates sampling of dry free-flowing materials such as grain, granules, powders, flakes or pellets in vertical or inclined chutes. A cross-cut sampler captures a cross section of an entire material stream and is used in situations where material segregation exists.

To obtain a sample, the Sentry GA sampler's air-actuated pelican type head moves across the process flow in the chute and deposits it at the discharge. The material sampled is discharged through a flexible hose to a collection point. Material characteristics are not affected by the sampler because no moving parts convey the material to the sample container. Sample volume can be changed at the sampler controller.